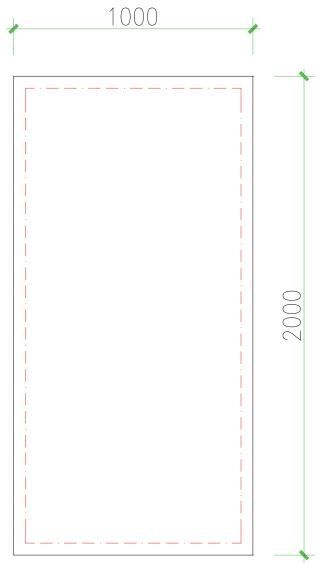

5.50mm, 50mm JPEG When you make the design, the distance from the security thread to the edge of the image should be 50mm. The image should be in the template, the bleed should be 50mm. When you export the file in JPEG format, all the guideline should be delete.